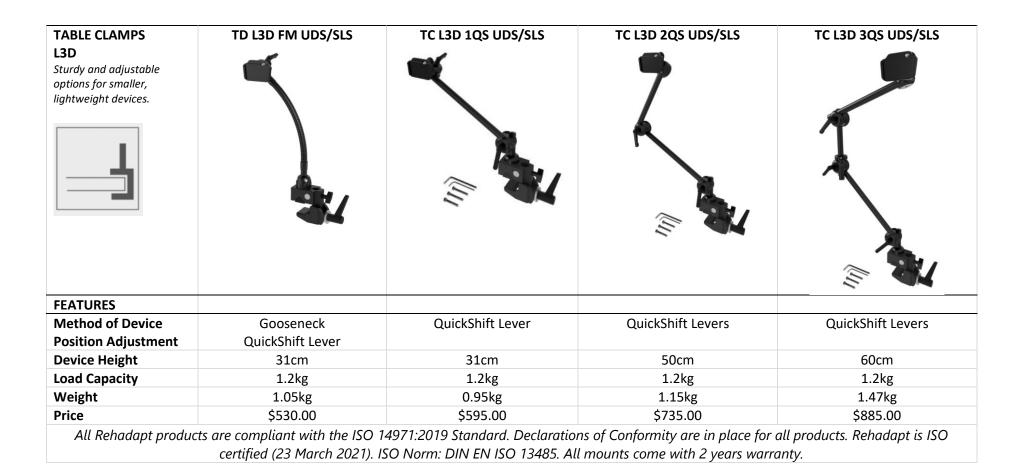

## **TABLE CLAMPS** TC-OH TC-OH-HD **TC-OH Light** Floating (OneHand) Keeps devices "floating" for easy repositioning. Device can be moved 90° vertically and 360° horizontally. **FEATURES** One-hand floating mechanism One-hand floating mechanism One-hand floating mechanism **Method of Device Position Adjustment Device Height** 50cm 50cm 50cm 6-11kg 0.7-3kg **Load Capacity** 2-6kg Weight 3.21kg 3.21kg 3.21kg \$1175.00 \$1290.00 \$1175.00 Price All Rehadapt products are compliant with the ISO 14971:2019 Standard. Declarations of Conformity are in place for all products. Rehadapt is ISO

certified (23 March 2021). ISO Norm: DIN EN ISO 13485. All mounts come with 2 years warranty.