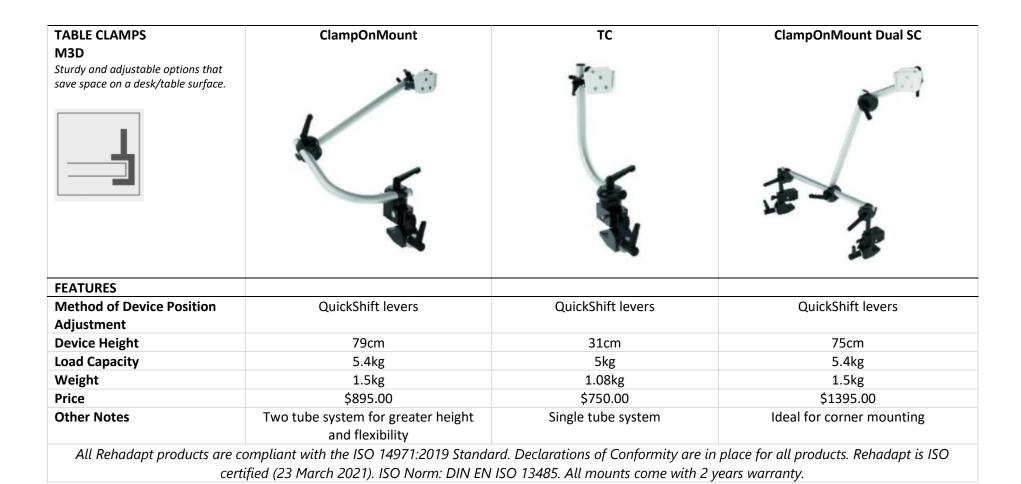

## **Meet Our Table Mounts**

| TABLE STANDS                                                                     | TS-XL                                             | TS-GO                                      | TS-DC                                 | TS-UC                                 | TS-FT                                                 |
|----------------------------------------------------------------------------------|---------------------------------------------------|--------------------------------------------|---------------------------------------|---------------------------------------|-------------------------------------------------------|
| Transportable, height-adjustable and standing stable on even or uneven surfaces. |                                                   |                                            |                                       |                                       |                                                       |
| FEATURES                                                                         |                                                   |                                            |                                       |                                       |                                                       |
| Method of Device Position<br>Adjustment                                          | QuickShift levers                                 | Quickshift levers                          | QuickShift levers                     | Quickshift levers                     | Hinged for multiple<br>angles<br>Lockable hinge joint |
| Device Height                                                                    | 37-50cm                                           | Up to 49cm                                 | Up to 18cm                            | Up to 18cm                            | N/A                                                   |
| Load Capacity                                                                    | 7.5kg                                             | 7.5kg                                      | 2.5kg                                 | 2.5kg                                 | N/A                                                   |
| Weight                                                                           | 1.25kg                                            | 1.2kg                                      | 0.6kg                                 |                                       | 0.345kg                                               |
| Price                                                                            | \$905.00                                          | \$805.00                                   | \$750.00                              | \$750.00                              | \$135                                                 |
| Other Notes                                                                      | Ideal for eye gaze devices<br>Levelling mechanism | Comes with carry bag Ideal for transitions | ldeal for touch devices<br>Folds flat | Ideal for touch devices<br>Folds flat | Width 25mm and<br>10mm                                |
|                                                                                  |                                                   | between different sites                    |                                       | SLS version                           | Highly transportable                                  |

All Rehadapt products are compliant with the ISO 14971:2019 Standard. Declarations of Conformity are in place for all products. Rehadapt is ISO certified (23 March 2021). ISO Norm: DIN EN ISO 13485. All mounts come with 2 years warranty.